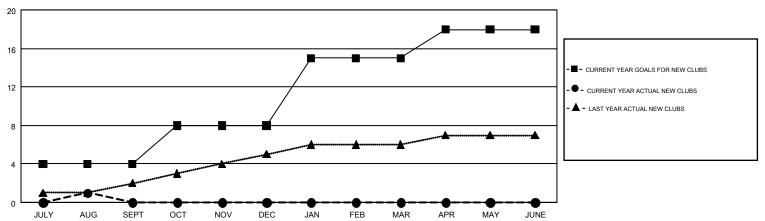

## Multiple District 5M

GMT: GORDON ZIEGLER, MICHAEL MOLENDA

**GMT CA NA** 

| Clubs         |               |           |               | Members               |                           |                         |                                              |  |
|---------------|---------------|-----------|---------------|-----------------------|---------------------------|-------------------------|----------------------------------------------|--|
|               | RESULTS FOR   | 2017-2018 |               | RESULTS FOR 2017-2018 |                           |                         |                                              |  |
| QUARTER       | NEW CLUB GOAL | NEW CLUBS | DROPPED CLUBS | QUARTER               | MEMBER GROWTH NET<br>GOAL | MEMBER GROWTH<br>ACTUAL | DROPPED MEMBERS ACTUAL (including transfers) |  |
| JULY/AUG/SEPT | 4             | 1         | 2             | JULY/AUG/SEPT         | 140                       | 233                     | 366                                          |  |
| OCT/NOV/DEC   | 4             | 0         | 0             | OCT/NOV/DEC           | 143                       | 0                       | 0                                            |  |
| JAN/FEB/MAR   | 7             | 0         | 0             | JAN/FEB/MAR           | 326                       | 0                       | 0                                            |  |
| APR/MAY/JUNE  | 3             | 0         | 0             | APR/MAY/JUNE          | 123                       | 0                       | 0                                            |  |