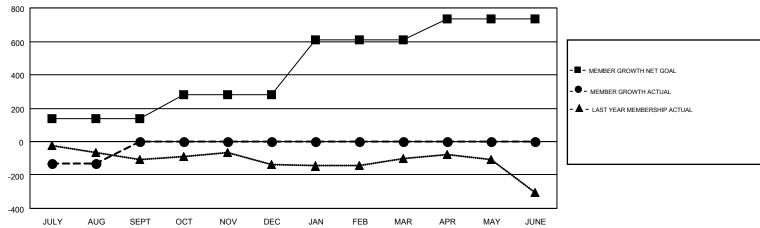

## Multiple District 5M

GMT: GORDON ZIEGLER, MICHAEL MOLENDA

**GMT CA NA** 

| Clubs         |               |           |               | Members               |                           |                         |                                              |  |
|---------------|---------------|-----------|---------------|-----------------------|---------------------------|-------------------------|----------------------------------------------|--|
|               | RESULTS FOR   | 2017-2018 |               | RESULTS FOR 2017-2018 |                           |                         |                                              |  |
| QUARTER       | NEW CLUB GOAL | NEW CLUBS | DROPPED CLUBS | QUARTER               | MEMBER GROWTH NET<br>GOAL | MEMBER GROWTH<br>ACTUAL | DROPPED MEMBERS ACTUAL (including transfers) |  |
| JULY/AUG/SEPT | 4             | 1         | 2             | JULY/AUG/SEPT         | 140                       | 233                     | 366                                          |  |
| OCT/NOV/DEC   | 4             | 0         | 0             | OCT/NOV/DEC           | 143                       | 0                       | 0                                            |  |
| JAN/FEB/MAR   | 7             | 0         | 0             | JAN/FEB/MAR           | 326                       | 0                       | 0                                            |  |
| APR/MAY/JUNE  | 3             | 0         | 0             | APR/MAY/JUNE          | 123                       | 0                       | 0                                            |  |